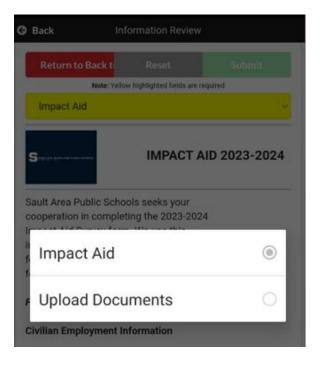

**4.** Select "Update/Confirm Now" next to your student's name.

**5.** The below screen will show. Please scroll down to complete the survey.

**6.** The yellow boxes are required and you cannot submit without placing a response in the box. Please note if your box is cut off like below, you may tap on the yellow box to have the drop down selections appear or you may scroll over to see the drop down arrow.

If you mark "Yes" in a yellow box, please complete the white boxes below the box you marked "Yes" in. We pre-populated as much information as we could for ease of completion.

**7.** If you selected the Reserves/National Guard and on active duty, please upload your active duty orders. In the yellow highlighted box, select the down arrow to choose "Upload Documents".