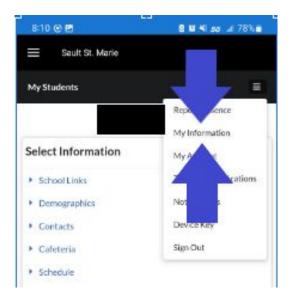

**1.** Login to your Parent Portal App.

**2.** Once you are logged in, you will be able to see your student(s).

**3.** In the top right corner, please select the black box with 3 lines. Then select "My Information".