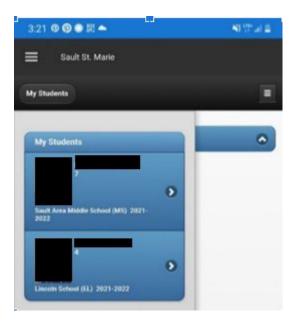

**1.** Login to your Parent Portal App.

**2.** Once you are logged in, you will be able to see your student(s).

**3.** In the top right corner, please select the black box with 3 lines. Then select "My Information".