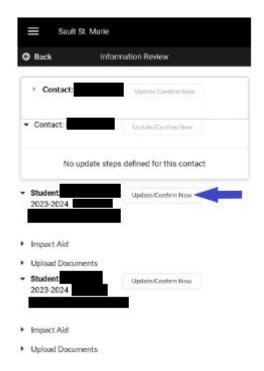

**1.** Login to your Parent Portal App.

**2.** Once you are logged in, you will be able to see your student(s).

**3.** In the top right corner, please select the black box with 3 lines. Then select "My Information".

**4.** Select "Update/Confirm Now" next to your student's name.

**5.** The below screen will show. Please scroll down to complete the survey.

**6.** The yellow boxes are required and you cannot submit without placing a response in the box. Please note if your box is cut off like below, you may tap on the yellow box to have the drop down selections appear or you may scroll over to see the drop down arrow.