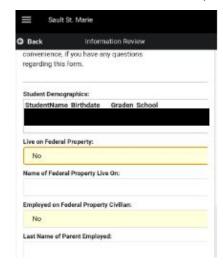

If you mark "Yes" in a yellow box, please complete the white boxes below the box you marked "Yes" in. We pre-populated as much information as we could for ease of completion.

**7.** If you selected the Reserves/National Guard and on active duty, please upload your active duty orders. In the yellow highlighted box, select the down arrow to choose "Upload Documents".