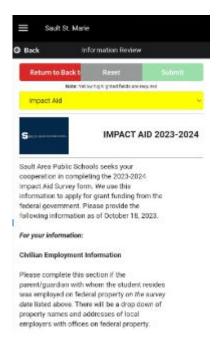

**4.** Select "Update/Confirm Now" next to your student's name.

**5.** The below screen will show. Please scroll down to complete the survey.

**6.** The yellow boxes are required and you cannot submit without placing a response in the box. Please note if your box is cut off like below, you may tap on the yellow box to have the drop down selections appear or you may scroll over to see the drop down arrow.

If you mark "Yes" in a yellow box, please complete the white boxes below the box you marked "Yes" in. We pre-populated as much information as we could for ease of completion.

**7.** If you selected the Reserves/National Guard and on active duty, please upload your active duty orders. In the yellow highlighted box, select the down arrow to choose "Upload Documents".